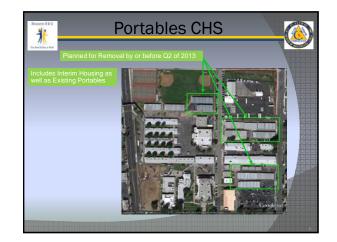

## **AR-9.2** Facilities Update (EXHIBIT H)

Director Taylor presented the Capital Improvement Program summary report. The summary included information on GTHS. JBMS and the math and science buildings at Bloomington and Colton High School. OSCB modernizations, small projects and the cafeteria/multipurpose designs for the high schools.