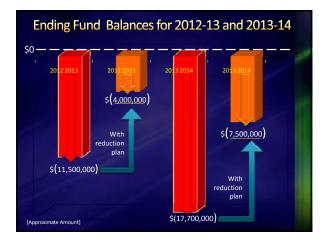

## The proposed plan will significantly reduce deficit spending over the next 2 years:

- 2012-13 (\$ 4.1 million) 2013-14 (\$10.3 million)
- (\$14.4 million) total deficit spending reduction

## The Budget Reduction Plan 2012-2013

| 1  | Deficit Spending per 2nd Interim (includes ACE<br>concessions and 14 management furlough days)                                                                                 | \$<br>(8,027,824) |
|----|--------------------------------------------------------------------------------------------------------------------------------------------------------------------------------|-------------------|
| 2  | Concessions from CSEA (currently negotiating)                                                                                                                                  | 2,100,000         |
|    | Transportation Restructure (2 positions affected)                                                                                                                              | \$<br>300,000     |
| 4  | Enrollment Center Closing (5.5 positions affected)                                                                                                                             | \$<br>350,000     |
| 5  | Close Pools (temporary)                                                                                                                                                        | \$<br>360,000     |
|    | Eliminate 8 District Office positions (3 management; 5 classified)<br>(Business Division, Education Services Division, Human<br>Resources Division, Superintendent's Division) | \$<br>487,835     |
|    | Reduce 1 management position to part-time from Business<br>Division                                                                                                            | \$<br>27,748      |
| в  | Elementary Assistant Principal (position will not be filled)                                                                                                                   | \$<br>91,546      |
| 9  | Maintenance & Operations - (2 positions affected)                                                                                                                              | \$<br>100,000     |
| 10 | Print Shop Restructure (centralize printing)                                                                                                                                   | \$<br>75,000      |
| 11 | Athletics Restructure                                                                                                                                                          | \$<br>57,000      |
| 12 | Total Expense Reductions (line 2 through 11)                                                                                                                                   | \$<br>3,949,129   |
| 13 | Adjusted deficit spending (line1 less line 12)                                                                                                                                 | \$<br>(4,078,695) |