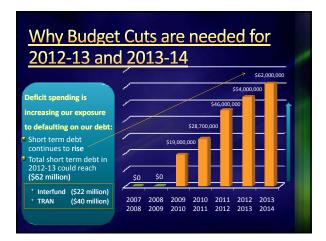

# Why Budget Cuts are needed for 2012-13 and 2013-14

The only viable approach to reducing deficit spending is with budget cuts

- The current level of deficit spending is too great to eliminate in one year
- Deficit spending cannot be reduced without reducing personnel costs
- A two-year plan will significantly reduce deficit spending.
  - Will require additional concessions from Management, ACE and CSEA
     Will require curtailing and eliminating some programs and services
    - Jobs will be affected.