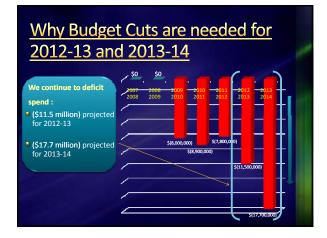

# Why Budget Cuts are needed for 2012-13 and 2013-14

There is no reason to expect revenues to rise:

- The Governor's proposed 2012-13 state budget includes flat funding for K-12 education.
  - This will be the fifth year in a row with no COLA for K-12 education
  - Flat funding assumes the Governor's tax initiative will be voter approved in November
  - If the tax initiative fails, Colton Joint Unified School District stands to lose over \$8.0 million

# Why Budget Cuts are needed for 2012-13 and 2013-14

The only viable approach to reducing deficit spending is with budget cuts

- The current level of deficit spending is too great to eliminate in one year
- Deficit spending cannot be reduced without reducing personnel costs
- A two-year plan will significantly reduce deficit spending.
  - Will require additional concessions from Management, ACE and CSEA
     Will require curtailing and eliminating some programs and services
    - Jobs will be affected.

## The proposed plan will significantly reduce deficit spending over the next 2 years:

- 2012-13 (\$ 4.1 million) 2013-14 (\$10.3 million)
- (\$14.4 million) total deficit spending reduction