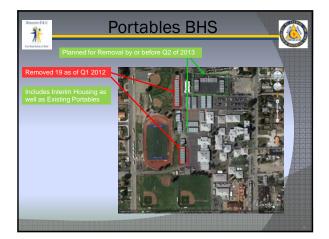

## **AR-9.2** Facilities Update (EXHIBIT H)

Director Taylor presented the Capital Improvement Program summary report. The summary included information on GTHS. JBMS and the math and science buildings at Bloomington and Colton High School. OSCB modernizations, small projects and the cafeteria/multipurpose designs for the high schools.