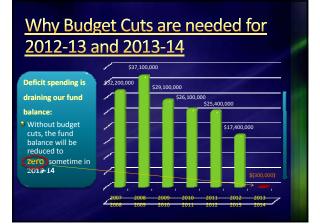

# Why Budget Cuts are needed for 2012-13 and 2013-14

The only viable approach to reducing deficit spending is with budget cuts

- The current level of deficit spending is too great to eliminate in one year
- Deficit spending cannot be reduced without reducing personnel costs
- A two-year plan will significantly reduce deficit spending.
  - Will require additional concessions from Management, ACE and CSEA
     Will require curtailing and eliminating some programs and services
    - Jobs will be affected.