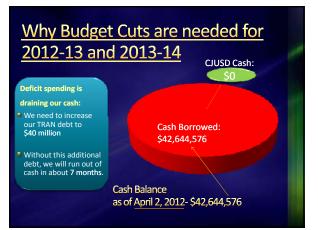

# Why Budget Cuts are needed for 2012-13 and 2013-14

The only viable approach to reducing deficit spending is with budget cuts

- The current level of deficit spending is too great to eliminate in one year
- Deficit spending cannot be reduced without reducing personnel costs
- A two-year plan will significantly reduce deficit spending.
  - Will require additional concessions from Management, ACE and CSEA
     Will require curtailing and eliminating some programs and services
    - Jobs will be affected.