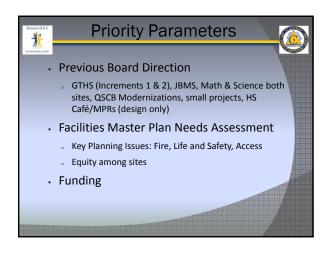

## **AR-9.2** Facilities Update (EXHIBIT H)

Director Taylor presented the Capital Improvement Program summary report. The summary included information on GTHS. JBMS and the math and science buildings at Bloomington and Colton High School. OSCB modernizations, small projects and the cafeteria/multipurpose designs for the high schools.