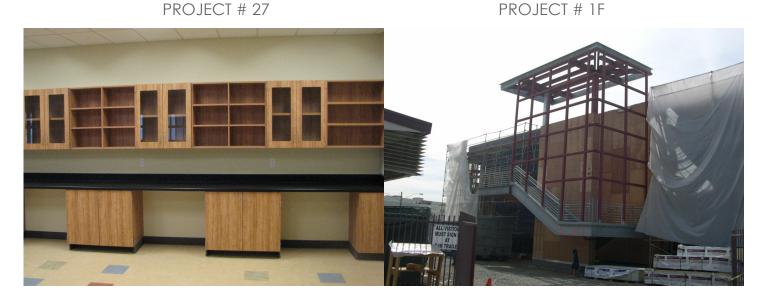

## **AR-9.2** Facilities Update (EXHIBIT H)

Director Taylor presented the Capital Improvement Program summary report. The summary included information on GTHS. JBMS and the math and science buildings at Bloomington and Colton High School. OSCB modernizations, small projects and the cafeteria/multipurpose designs for the high schools.