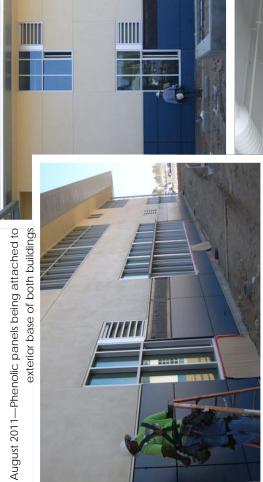

### **Approved Disbursements** AR-8.1

AR-8.2 Facilities Update (EXHIBIT H)

Director Darryl Taylor shared a brief update on the progress at Grand Terrace High School. He also spoke of the construction progress for the Math and Science Buildings at Bloomington and Colton High Schools and several other small projects throughout the district.