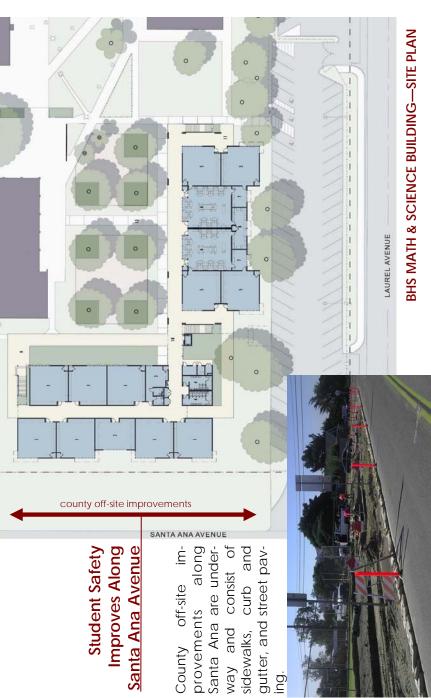

### **Approved Disbursements** AR-8.1

AR-8.2 Facilities Update (EXHIBIT H)

Director Darryl Taylor shared a brief update on the progress at Grand Terrace High School. He also spoke of the construction progress for the Math and Science Buildings at Bloomington and Colton High Schools and several other small projects throughout the district.