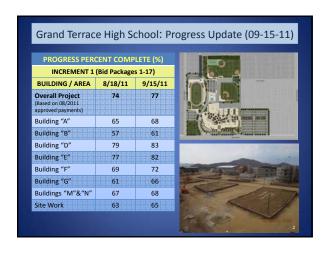

Mike De Vries, Vanir Construction Management, provided a detailed report on the construction status of Grand Terrace High School. (**EXHIBIT H**)

AR-8.3 **ACE Representative** ~ *None* 

AR-8.4 **CSEA** Representative