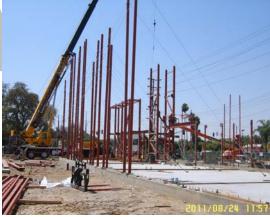

# PROJECT UPDATE

February 2011

July 2011

# OCTOBER 2011

October 2011

August 2011

September 2011

# math and science classroom building

CHS MATH & SCIENCE BUILDING—Artist's rendering of interior courtyard

August 2011—project goes vertical with placement of structural steel for stair/elevator tower

Colton High School is located in the City of Colton in San Bernardino County 60 miles east of Los Angeles and is part of the Colton Joint Unified School District. The math and science building currently under construction is a two story, 50,000 square foot structure, laid in an 'L' shaped configuration consisting of math and science wings connected by a bridge, elevator and stair component. The science wing is oriented in a north and south axis containing twelve 960 square foot classrooms; six fully equipped 1,300 square foot science labs and four 360 square foot prep rooms. The math wing is oriented in an east and west axis containing