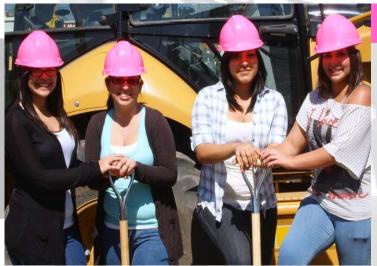

March 2011—Colton Yellowjackets promote safety and non-traditional careers for women! Pictured left to right in pink hardhats are Georgina Sanmiguel, Berenice Villa, Celene Balderas, and Lizzett Jaquez

# YELLOW JACKETS THINK PINK!

In an effort to promote student safety and women in non-traditional careers, the Program Management Team provided pink hard hats to four female students who regularly tour the site and report on progress in the school newspapers.

These four Colton Yellow Jackets work as student liaisons in support of the math and science construction project keeping fellow students informed about the project as well as helping Assistant Vice Principal Schiro organize and coordinate project activities with the school community.