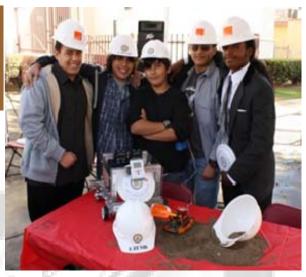

# ROBOTICS CLUB 'DOZER' KICKS-OFF CONSTRUCTION

Math and Science students built a prototype bulldozer using basic robotics to help kickoff the start of construction of the new math and science building at Colton High in October 2010. With site grading not scheduled to begin until January 2011, the miniature robotic bulldozer simulated the upcoming grading efforts by shoveling dirt into a hardhat. The team has since competed at the Los Angeles Regional Competition placing 19th out of 27.

October 2010- Members of the Colton High School Robotics Club Pictured left to right are Matthew Gonzalez, Joseph Villalobos, Michael Reyes, Jacob Ortega (Team Captain) and Ryan Ross with mini prototype bulldozer (in orange) and full scale model that