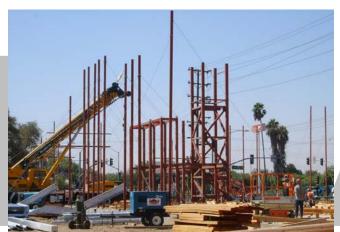

# math and science classroom building

CHS MATH & SCIENCE BUILDING—Artist's rendering of interior courtyard

August 2011—project goes vertical with placement of structural steel for stair/elevator tower

Colton High School is located in the City of Colton in San Bernardino County 60 miles east of Los Angeles and is part of the Colton Joint Unified School District. The math and science building currently under construction is a two story, 50,000 square foot structure, laid in an 'L' shaped configuration consisting of math and science wings connected by a bridge, elevator and stair component. The science wing is oriented in a north and south axis containing twelve 960 square foot classrooms; six fully equipped 1,300 square foot science labs and four 360 square foot prep rooms. The math wing is oriented in an east and west axis containing