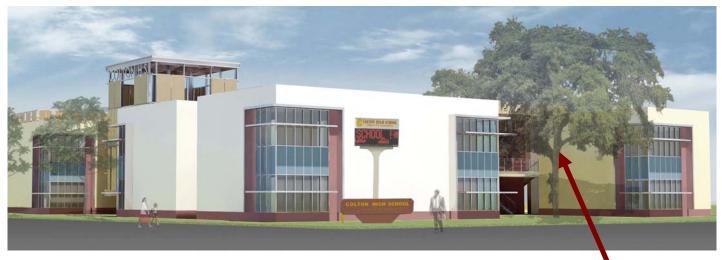

# COLTON HIGH SCHOOL Math & Science Building

# math and science classroom building

CHS MATH & SCIENCE BUILDING—Artist's rendering of interior courtyard

August 2011—project goes vertical with placement of structural steel for stair/elevator tower

Colton High School is located in the City of Colton in San Bernardino County 60 miles east of Los Angeles and is part of the Colton Joint Unified School District. The math and science building currently under construction is a two story, 50,000 square foot structure, laid in an 'L' shaped configuration consisting of math and science wings connected by a bridge, elevator and stair component. The science wing is oriented in a north and south axis containing twelve 960 square foot classrooms; six fully equipped 1,300 square foot science labs and four 360 square foot prep rooms. The math wing is oriented in an east and west axis containing

twelve 960 square foot classrooms. The building also contains student restrooms on both floors as well as a teachers' lounge and staff restrooms. The new facility will accommodate 1.080 students.

The building's central staircase and bridge are exposed steel. The main staircase wraps around an elevator tower with a canopy consisting of exposed cantilevered steel beams and corrugated metal roof. The stair is protected by steel mesh screens and its canopy rises high above the other roofs of the building to form an entry tower for the west side of the campus. The tower also supports large scale school signage.

# COLTON HIGH SCHOOL

CHS MATH & SCIENCE BUILDING—Artist's rendering of campus at corner of Valley & Rancho