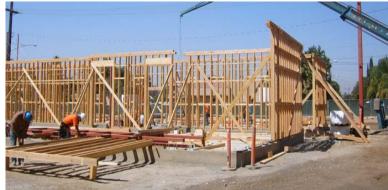

twelve 960 square foot classrooms. The building also contains student restrooms on both floors as well as a teachers' lounge and staff restrooms. The new facility will accommodate 1.080 students.

The building's central staircase and bridge are exposed steel. The main staircase wraps around an elevator tower with a canopy consisting of exposed cantilevered steel beams and corrugated metal roof. The stair is protected by steel mesh screens and its canopy rises high above the other roofs of the building to form an entry tower for the west side of the campus. The tower also supports large scale school signage.

September 2011—With concrete foundation slab poured and cured, rough framing of first floor science building is underway

FOR MORE INFORMATION ABOUT THIS AND OTHER CJUSD BOND PROJECTS, VISIT: www.bondprojects.cjusd.net